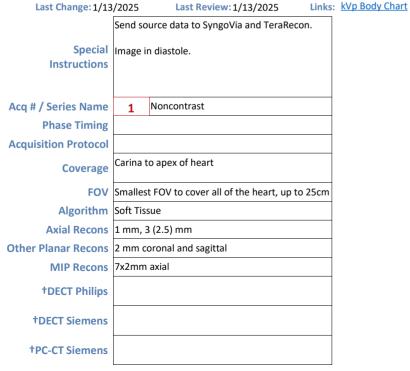

## **UT Southwestern Department of Radiology**

| or bouthwestern bepartment of Radiology |                                        |                                                                                 |                                        |                  |
|-----------------------------------------|----------------------------------------|---------------------------------------------------------------------------------|----------------------------------------|------------------|
| Protocol Name: CT calcium score         |                                        | Orderable Name: CT CARDIAC W QUANTITATIVE EVAL CORONARY CALCIUM W/O IV CONTRAST |                                        | Adult Only       |
| Epic Button: Calcium score              |                                        |                                                                                 |                                        | CTDIvol < 60 mGy |
| Indications:                            |                                        |                                                                                 |                                        |                  |
|                                         |                                        |                                                                                 |                                        |                  |
| # Acquisitions: 1                       |                                        |                                                                                 |                                        | Active Protocol  |
| Oral Contrast: None                     | IV Contrast: None                      | Other Contrast: None                                                            | Airway                                 |                  |
|                                         |                                        |                                                                                 |                                        |                  |
|                                         |                                        |                                                                                 | Other Notes                            |                  |
|                                         |                                        |                                                                                 | Consult body habitus kVp selection ch  | art.             |
|                                         |                                        |                                                                                 | All recons: only small FOV, not entire | chest.           |
|                                         |                                        |                                                                                 | Coach breathing; displace the breast t | issue            |
|                                         |                                        |                                                                                 |                                        |                  |
|                                         |                                        |                                                                                 |                                        |                  |
|                                         |                                        |                                                                                 |                                        |                  |
|                                         |                                        |                                                                                 |                                        |                  |
| Last Change: 1/13/2025 Last Re          | eview: 1/13/2025 Links: kVp Body Chart | CTA Recon Guide                                                                 |                                        |                  |